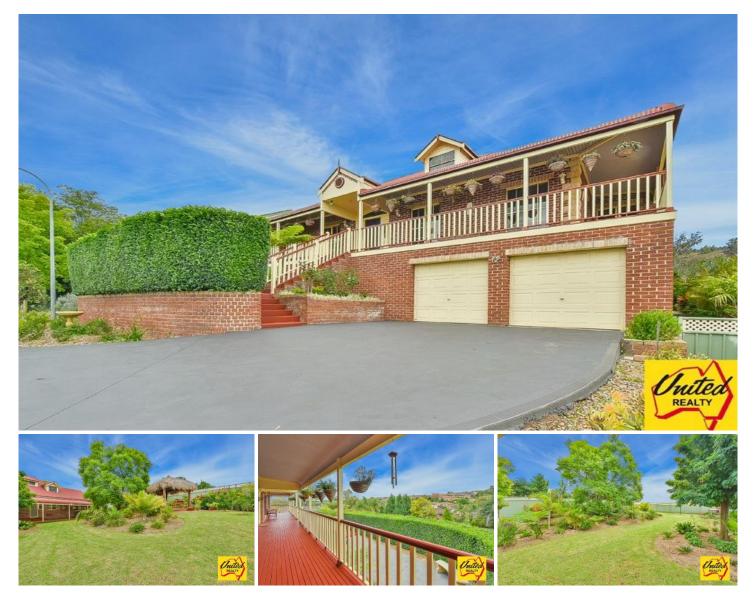

**Glen Alpine** 

6 🛤 2 🏪 2 🚘

Price: \$ 820,000Land Size: 1241 sqmView: https://www.acreagesales.com.au/2063856

Charlie Cini 0404018222

This ultra-private double storey home is set high with stunning views and a gorgeous wrap around veranda. Boasting 3 down stairs bedrooms with large en-suite and walk-in robe to main, 3 large upstairs bedrooms, built-ins to all, high ceilings, laundry with external access and timber floor boards throughout. Also featuring a timber country style kitchen with a large walk-in pantry, dishwasher and formal dining and rumpus rooms. Spacious open plan lounge and dining with combustion fire place, plus ducted air-conditioning and intercom. Large main bathroom featuring a luxurious corner spa bath. Outside there is a large decked undercover entertaining area with a stunning Balinese hut situated in the secluded back portion of the yard. This property will not last long!