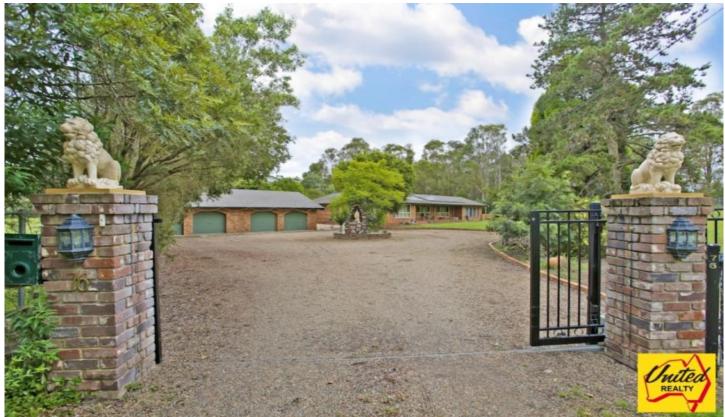

76 Medway Road Bringelly NSW

6 **4** 3 **4** 

Price : \$ 1,500,000 Land Size : 4 Acres

View: https://www.acreagesales.com.au/2039342

Edwin Borg 0418236274

DonâEUR(TM)t waste any time to inspect this approx. 4 Acre (approx. 1.618 Ha) property right in the heart of AustraliaâEUR(TM)s largest growth corridor. There is a very substantial 6 bedroom home on the premises with 4 double sized rooms, all with ceiling fans. There is also a huge deck and entertainment area off a gigantic rumpus room. The premises also features ducted air-conditioning throughout the home, high ceilings, polished hardwood timber floors, Holland blinds, LED lights throughout plus much more. There is also a 4.025-kilowatt solar power system in place currently at 60c in the dollar. The house is mainly constructed with double brick containing a 4 car garage and 1.8 meter wire chains surrounding the property as well as electric gates at the entry. Also containing a huge courtyard at the side with a paved area and a granny flat with a long-term tenant paying \$260.00 per week. In summary, this property is an excellent opportunity to purchase a great immediate residential opportunity with outstanding long term capital growth potential. DonâEUR(TM)t miss out. Call today for an inspection.