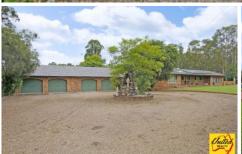

76 Medway Road Bringelly NSW

6 **4** 3 **4** 

Price : \$ 1,500,000 Land Size : 4 Acres

View: https://www.acreagesales.com.au/2039342

Edwin Borg 0418236274

DonâEUR(TM)t waste any time to inspect this approx. 4 Acre (approx. 1.618 Ha) property right in the heart of AustraliaâEUR(TM)s largest growth corridor. There is a very substantial 6 bedroom home on the premises with 4 double sized rooms, all with ceiling fans. There is also a huge deck and entertainment area off a gigantic rumpus room. The premises also features ducted air-conditioning throughout the home, high ceilings, polished hardwood timber floors, Holland blinds, LED lights throughout plus much more. There is also a 4.025-kilowatt solar power system in place currently at 60c in the dollar. The house is mainly constructed with double brick containing a 4 car garage and 1.8 meter wire chains surrounding the property as well as electric gates at the entry. Also containing a huge courtyard at the side with a paved area and a granny flat with a long-term tenant paying \$260.00 per week. In summary, this property is an excellent opportunity to purchase a great immediate residential opportunity with outstanding long term capital growth potential. DonâEUR(TM)t miss out. Call today for an inspection.