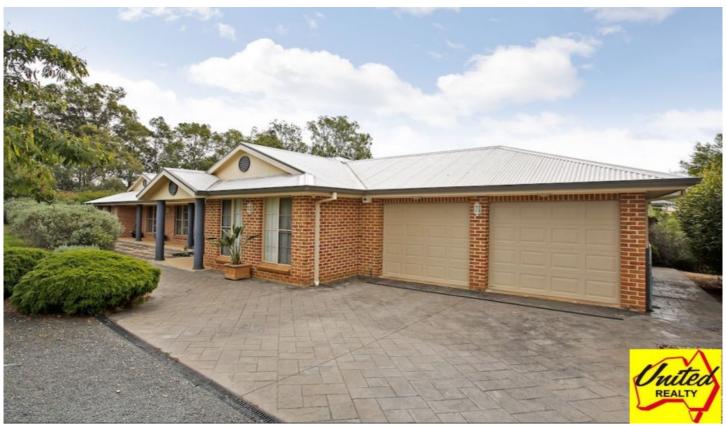

The Woodlands - 13/621 Werombi Road, Orangeville

Spacious single level four bedroom ranch style home set on approx. 2.5 acres (1 Ha) in a tranquil rural setting. Formal and casual living areas, en-suite bathroom and ducted air. Double garage under main roof plus detached double colour-bond garage with separate access driveway that is ideal for tradies, trailers, boats, etc. The large covered outdoor entertaining area looks directly onto some 30 plus acres with a large dam creating the feeling of living on a much larger rural property. From the electric gate entry to the manicured grounds; this immaculate property is certain to steal your heart.