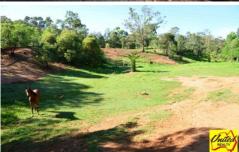

950 Werombi Road Theresa Park NSW

5 🗀 3 📇 4 🖨

**Price**: \$1,350,000

View: https://www.acreagesales.com.au/2005171

**Shane Brown** 0246572166

This Arabian horse stud property with large solid brick home has LOADS OF POTENTIAL that awaits your personal touch, with two road frontages situated on approx. 25 private acres, lightly drenched with the sounds of native bird life makes this property the one to get.

## the house

- Large bird aviary
- . 2 large sheds #1 (approx. 13m x 13m) #2 (approx. 21m x 8m) which contains living quarters, DA approved. seperately metered water/electricity, air-con, 2 bed, and living area, all facing McKee Road.
- . Huge horse stable with 14 stalls (approx. 27m x 14m)
- . Gazebo which overlooks 2 round horse yards, 1 horse showing arena
  - Olympic size horse dressage arena
- . Comes with huge Silo
- . 4 dams, irrigation from main dam
- Potential future subdivision (subject to council approval)