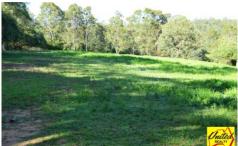

950 Werombi Road Theresa Park NSW

5 🗀 3 📇 4 🖨

**Price**: \$1,350,000

View: https://www.acreagesales.com.au/2005171

**Shane Brown** 0246572166

This Arabian horse stud property with large solid brick home has LOADS OF POTENTIAL that awaits your personal touch, with two road frontages situated on approx. 25 private acres, lightly drenched with the sounds of native bird life makes this property the one to get.

## the house

- Large bird aviary
- . 2 large sheds #1 (approx. 13m x 13m) #2 (approx. 21m x 8m) which contains living quarters, DA approved. seperately metered water/electricity, air-con, 2 bed, and living area, all facing McKee Road.
- . Huge horse stable with 14 stalls (approx. 27m x 14m)
- . Gazebo which overlooks 2 round horse yards, 1 horse showing arena
  - Olympic size horse dressage arena
- . Comes with huge Silo
- . 4 dams, irrigation from main dam
- Potential future subdivision (subject to council approval)