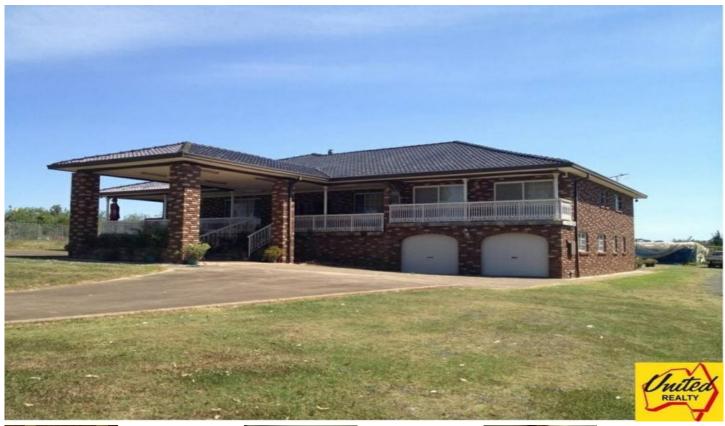

## Leppington

7 📭 4 🖳

**Price** : \$ 6,700,000 **Land Size** : 6.7 Acres

View: https://www.acreagesales.com.au/2005134

Edwin Borg 0418236274

Rare opportunity to acquire approximately 6.7 acres (approx. 2.72 Ha) already re-zoned B4 Mixed Use. Prime position on a main road and corner of Rickard Road. Boasts 2 homes + established mechanical workshop, only metres from Leppington Station. This property is not one to be missed.