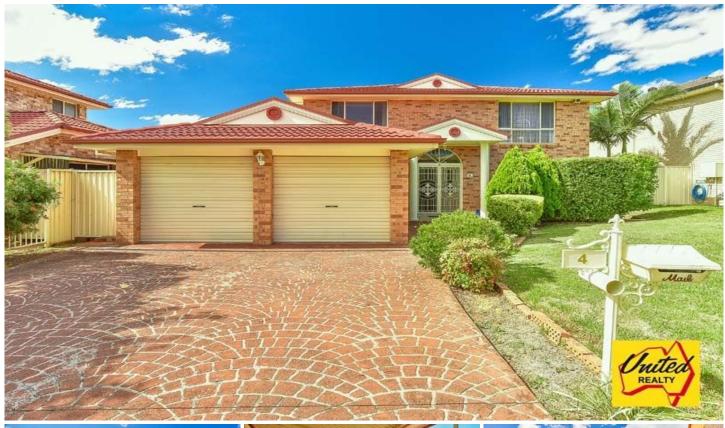

## **4 Bronte Close West Hoxton NSW**

5 🗀 3 🖺 2 🖨

**Price** : \$ 745,000 **Land Size** : 581.4 sqm

View: https://www.acreagesales.com.au/2003150

Edwin Borg 0418236274

DonâEUR(TM)t delay! This super spacious and well-presented family home is situated on a large approx. 581.4 sqm block. Such a nice place to raise a family with great size bedrooms with built-in robes, the large master bedroom has an en-suite and walk-in robe, formal lounge and dining rooms, study, huge open plan family room adjoining the modern kitchen and a large enclosed sun room which is perfect for entertaining. Also includes intercom, alarm, ducted air conditioning and double garage. Close to shops, schools, public transport and major motorways. To arrange your inspection, call Tayor Gaudry or Edwin Borg on 4774 8222.