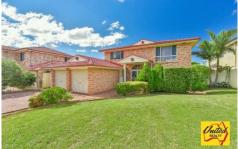

## **4 Bronte Close West Hoxton NSW**

5 🗀 3 🖺 2 🖨

**Price** : \$ 745,000 **Land Size** : 581.4 sqm

View: https://www.acreagesales.com.au/2003150

Edwin Borg 0418236274

DonâEUR(TM)t delay! This super spacious and well-presented family home is situated on a large approx. 581.4 sqm block. Such a nice place to raise a family with great size bedrooms with built-in robes, the large master bedroom has an en-suite and walk-in robe, formal lounge and dining rooms, study, huge open plan family room adjoining the modern kitchen and a large enclosed sun room which is perfect for entertaining. Also includes intercom, alarm, ducted air conditioning and double garage. Close to shops, schools, public transport and major motorways. To arrange your inspection, call Tayor Gaudry or Edwin Borg on 4774 8222.