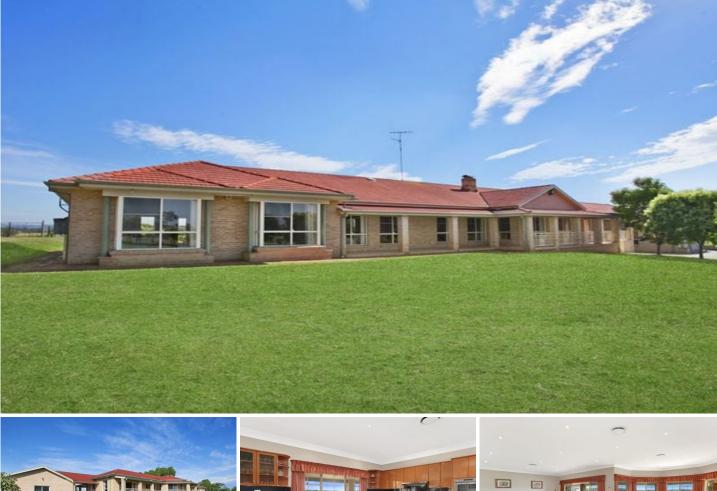

CAWDOR

5 🛤 3 🏪 4 🚘

Land Size : 29 ha View : https://www.acreagesales.com.au/2003136

Edwin Borg 0418236274

This mostly cleared gentle sloping 54 acre block features a stunning home with 5 large bedrooms, 2 with en-suite & built-ins, home office, sunken formal lounge with raked ceilings & combustion fire place, formal dining with French doors opening onto verandahs, huge granite kitchen, cellar, 4 car garage, big shed with mezzanine flooring, 3 phase power & cool room, electric gates & 6 liters per second of bore water.