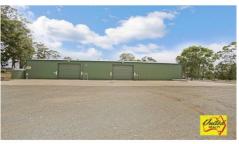

## 76 Stanhope Road THERESA PARK NSW

4 🕮 2 🖺 5 🖨

**Price** : \$ 1,520,000 **Land Size** : 20 Acres

View: https://www.acreagesales.com.au/2003134

Edwin Borg 0418236274

Situated only minutes to Camden; this beautiful gently sloping, mostly cleared and fully useable approximately 20 acre (approx. 7 Ha) block of land offers privacy and several fenced paddocks. There's a massive approx. 600m2 shed with multiple high clearance roller doors and concrete slab which is an extremely rare find. If you're after a shed of this size then this is an opportunity not to be missed! This outstanding acreage retreat comes complete with a second large machinery shed, water licence, bore water and a country style, and immaculately presented residence with spacious interiors and modern quality inclusions. Some main features of the home are 4 bedrooms, 2 with walk-in robes, expansive living and dining areas plus a rumpus room, a generous sized kitchen, ducted air-conditioning and a slow combustion wood fire place to ensure maximum comfort all year round. Plus a spacious rear deck perfect for entertaining and a plunge pool for all the family to enjoy. Be quick to inspect this property as it will be snapped up at auction if not sold before-hand!