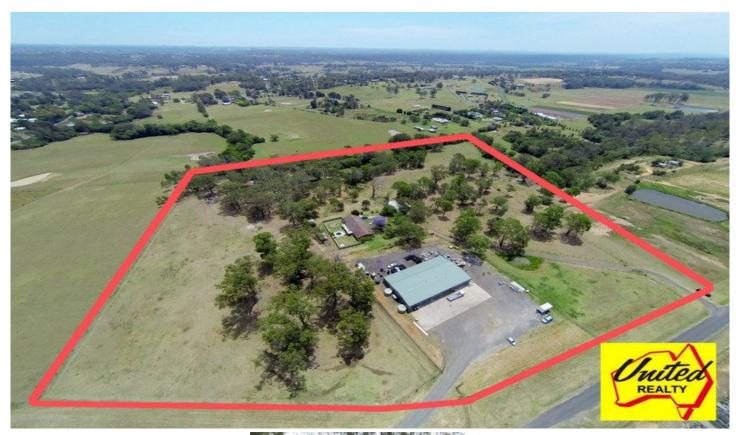

## 76 Stanhope Road THERESA PARK NSW

4 🕮 2 🖺 5 🖨

**Price** : \$ 1,520,000 **Land Size** : 20 Acres

View: https://www.acreagesales.com.au/2003134

Edwin Borg 0418236274

Situated only minutes to Camden; this beautiful gently sloping, mostly cleared and fully useable approximately 20 acre (approx. 7 Ha) block of land offers privacy and several fenced paddocks. There's a massive approx. 600m2 shed with multiple high clearance roller doors and concrete slab which is an extremely rare find. If you're after a shed of this size then this is an opportunity not to be missed! This outstanding acreage retreat comes complete with a second large machinery shed, water licence, bore water and a country style, and immaculately presented residence with spacious interiors and modern quality inclusions. Some main features of the home are 4 bedrooms, 2 with walk-in robes, expansive living and dining areas plus a rumpus room, a generous sized kitchen, ducted air-conditioning and a slow combustion wood fire place to ensure maximum comfort all year round. Plus a spacious rear deck perfect for entertaining and a plunge pool for all the family to enjoy. Be quick to inspect this property as it will be snapped up at auction if not sold before-hand!