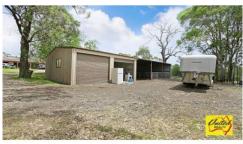

## 76 Stanhope Road THERESA PARK NSW

4 🕮 2 🖺 5 🖨

**Price** : \$ 1,520,000 **Land Size** : 20 Acres

View: https://www.acreagesales.com.au/2003134

Edwin Borg 0418236274

Situated only minutes to Camden; this beautiful gently sloping, mostly cleared and fully useable approximately 20 acre (approx. 7 Ha) block of land offers privacy and several fenced paddocks. There's a massive approx. 600m2 shed with multiple high clearance roller doors and concrete slab which is an extremely rare find. If you're after a shed of this size then this is an opportunity not to be missed! This outstanding acreage retreat comes complete with a second large machinery shed, water licence, bore water and a country style, and immaculately presented residence with spacious interiors and modern quality inclusions. Some main features of the home are 4 bedrooms, 2 with walk-in robes, expansive living and dining areas plus a rumpus room, a generous sized kitchen, ducted air-conditioning and a slow combustion wood fire place to ensure maximum comfort all year round. Plus a spacious rear deck perfect for entertaining and a plunge pool for all the family to enjoy. Be quick to inspect this property as it will be snapped up at auction if not sold before-hand!