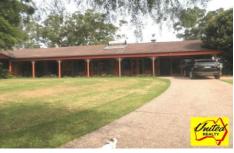

## 76 Stanhope Road THERESA PARK NSW

4 🕮 2 🖺 5 🖨

**Price** : \$ 1,520,000 **Land Size** : 20 Acres

View: https://www.acreagesales.com.au/2003134

Edwin Borg 0418236274

Situated only minutes to Camden; this beautiful gently sloping, mostly cleared and fully useable approximately 20 acre (approx. 7 Ha) block of land offers privacy and several fenced paddocks. There's a massive approx. 600m2 shed with multiple high clearance roller doors and concrete slab which is an extremely rare find. If you're after a shed of this size then this is an opportunity not to be missed! This outstanding acreage retreat comes complete with a second large machinery shed, water licence, bore water and a country style, and immaculately presented residence with spacious interiors and modern quality inclusions. Some main features of the home are 4 bedrooms, 2 with walk-in robes, expansive living and dining areas plus a rumpus room, a generous sized kitchen, ducted air-conditioning and a slow combustion wood fire place to ensure maximum comfort all year round. Plus a spacious rear deck perfect for entertaining and a plunge pool for all the family to enjoy. Be quick to inspect this property as it will be snapped up at auction if not sold before-hand!