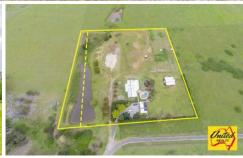

## **Appin**

4 🕮 2 🔁 4 🖨

**Price** : \$ 990,000 **Land Size** : 2 ha

View: https://www.acreagesales.com.au/2003121

Edwin Borg 0418236274

Charming four bedroom home with en-suite in secluded location surrounded by rolling rural views that create the feeling of being on a much larger parcel of land. Open plan living, modern kitchen with stone bench tops, timber flooring and ducted air-conditioning. Great covered outdoor entertaining area overlooking solar heated in-ground swimming pool. Detached double garage with sleep-out option with bathroom plus additional American barn. Three horse paddocks each with own shelter, good fencing, large dam and provision for riding arena. A true lifestyle property approximately 15 minutes drive to Macarthur shopping complex and railway station and only 20 minutes drive to southern beaches.