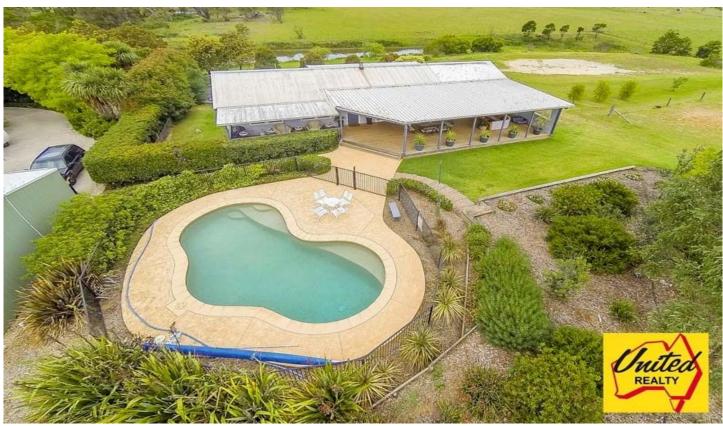

## **Appin**

4 🕮 2 🔁 4 🖨

**Price** : \$ 990,000 **Land Size** : 2 ha

View: https://www.acreagesales.com.au/2003121

Edwin Borg 0418236274

Charming four bedroom home with en-suite in secluded location surrounded by rolling rural views that create the feeling of being on a much larger parcel of land. Open plan living, modern kitchen with stone bench tops, timber flooring and ducted air-conditioning. Great covered outdoor entertaining area overlooking solar heated in-ground swimming pool. Detached double garage with sleep-out option with bathroom plus additional American barn. Three horse paddocks each with own shelter, good fencing, large dam and provision for riding arena. A true lifestyle property approximately 15 minutes drive to Macarthur shopping complex and railway station and only 20 minutes drive to southern beaches.