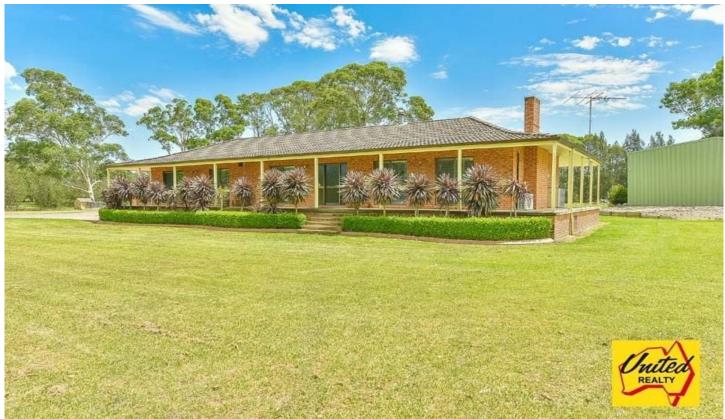

## **Kemps Creek**

4 📮 2 🖺 2 🖨

Price : \$ 1,402,000 Land Size : 3 Acres

View: https://www.acreagesales.com.au/2002604

**Charlie Cini** 0404018222

Be quick! Situated on approximately 3 acres (1.21 Ha) of level and cleared land in the South-West Growth Centre, just a stone's throw away from the future second Sydney airport at Badgerys Creek, is this beautifully presented and spacious 4 bedroom brick veneer home. Boasting an en-suite and his and hers built-ins robes to the master bedroom, built-in robes to 2 more bedrooms, a large study or possible 5th bedroom, a modern kitchen + open plan casual dining, a formal dining room, a formal lounge room with split system air + a combustion fire place, ducted air throughout + high ceilings.