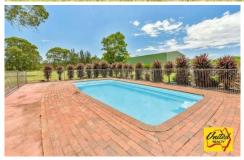

Outside features include an in-ground swimming pool, a detached double brick 2 car garage + single car port, and a huge approx. 12m x 18m x 5m high clearance shed with concrete slab, mezzanine and 3 phase power (STCA). This is the complete semi-rural lifestyle property for all the family to enjoy while your investment grows, or would produce an excellent rental return for the savvy investor.