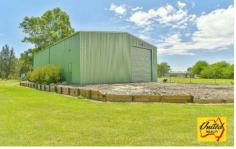

Outside features include an in-ground swimming pool, a detached double brick 2 car garage + single car port, and a huge approx. 12m x 18m x 5m high clearance shed with concrete slab, mezzanine and 3 phase power (STCA). This is the complete semi-rural lifestyle property for all the family to enjoy while your investment grows, or would produce an excellent rental return for the savvy investor.