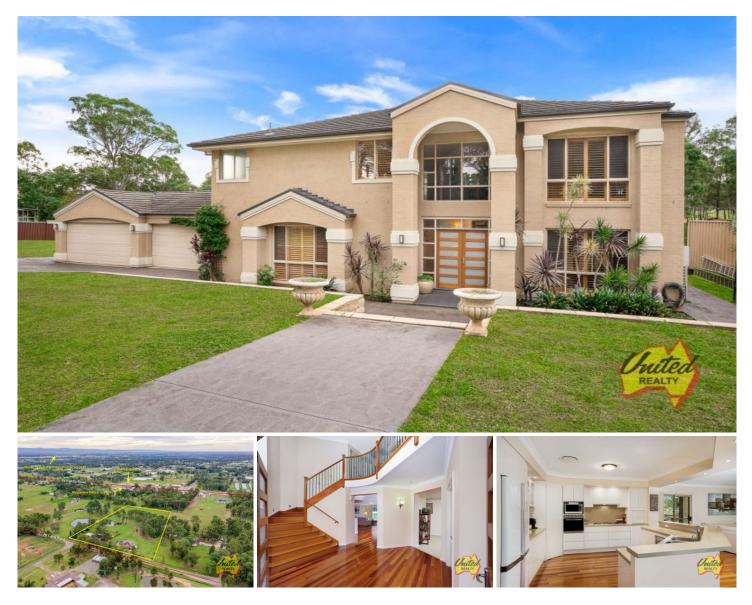

61 McCann Road Rossmore NSW

5 🛤 5 🚔 4 🚘

Land Size : 6.5 Acres View : https://www.acreagesales.com.au/5397210

Charlie Cini 0404018222

Edwin Borg 0418236274

Commanding executive residence with huge redevelopment potential located in the Aerotropolis - astute investors/homeowners must inspect!

Set on approx. 6.5 acres (approx. 2.64 ha) of mostly cleared land, this two storey character home with ample living spaces is earmarked as future residential subdivision land, making it an ideal investment!

The home itself offers multiple living spaces and generous room sizes including a light-filled combined lounge/dining room with fireplace, generous family room, separate home theatre/games room, plus a well-appointment kitchen with quality appliances, ample bench space, an adjacent meals zone, plus guest bedroom with walk-in robe and ensuite.

Other notables include a sweeping staircase to a second family room and study nook, three large bedrooms (one with ensuite and walk-in robe), plus a parents' retreat featuring a large ensuite with corner spa and a walk-in robe. A second main bathroom services the upstairs bedrooms.

Outside, entertainment options include an enormous undercover entertainment area with downlights and fans for year round comfort, plus a second rear decked area.

Central to both the Leppington Train Station and the future Rossmore Train Station, this property presents an outstanding opportunity for those seeking a quality home to live in now with major redevelopment potential in the future! Other features