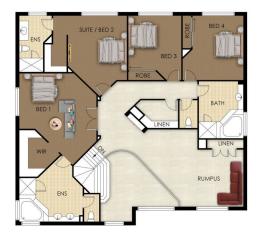

Other notables include a sweeping staircase to a second family room and study nook, three large bedrooms (one with ensuite and walk-in robe), plus a parents' retreat featuring a large ensuite with corner spa and a walk-in robe. A second main bathroom services the upstairs bedrooms.

FIRST FLOOR

## 61 McCann Road, Rossmore

Floor plans and site plans are for illustrative purposes only. They are not part of any legal document or title and are subject to errors, omission, and inaccuracies. Whilst every attempt has been made to ensure the accuracy of this plan, measurements of doors, windows, rooms, cupboards etc are approximate only.