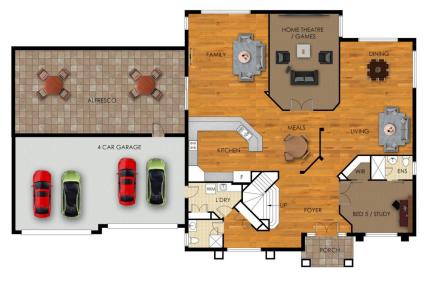

The home itself offers multiple living spaces and generous room sizes including a light-filled combined lounge/dining room with fireplace, generous family room, separate home theatre/games room, plus a well-appointment kitchen with quality appliances, ample bench space, an adjacent meals zone, plus guest bedroom with walk-in robe and ensuite.

Outside, entertainment options include an enormous undercover entertainment area with downlights and fans for year round comfort, plus a second rear decked area.

Central to both the Leppington Train Station and the future Rossmore Train Station, this property presents an outstanding opportunity for those seeking a quality home to live in now with major redevelopment potential in the future! Other features

- Drive-through garage
- Ducted air conditioning
- Downstairs bathroom
- Large laundry, external access
- 2 x large linen cupboards
- Water tank
- Dam
- Council: Camden
- Approx. 5.6 km to The Northern Road
- Approx. 10.5 km to future Badgerys Creek Airport

## 61 McCann Road, Rossmore

Floor plans and site plans are for illustrative purposes only. They are not part of any legal document or title and are subject to errors, omission, and inaccuracies. Whilst every attempt has been made to ensure the accuracy of this plan, measurements of doors, windows, rooms, cupboards etc are approximate only.